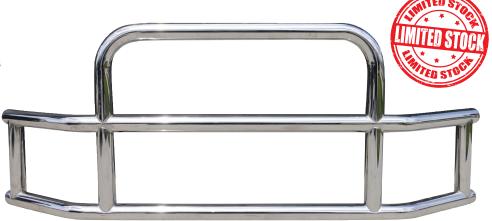

## ROAD CHOICE GRILL GUARD CLOSEOUT

Introducing our new B2B ECOMMERCE SOLUTION SHOP.BERGEYSTRUCK.COM

EASY. FAST. ACCURATE.

CREATE YOUR
ACCOUNT TODAY!

ROAD CHOICE® GRILLE GUARDS are designed to protect your trucks key engine and front-end components against run-ins with wildlife and road debris that can lead to costly damage.

Their heavy-duty stainless steel grille guard features a high polish - maintenance free finish so you won't have to deal with the inconvenience of buffing and polishing your equipment down the road. Each Road Choice Grille Guard is backed by a one-year warranty to give you confidence on the road.

## **FEATURES AND BENEFITS**

- 3" diameter Stainless Steel
- Radar compatible
- Fog light compatible
- Easy installation, no power tools required
- Tow hooks
- Heavy-duty mounting brackets required for installation (sold seperately - see below)